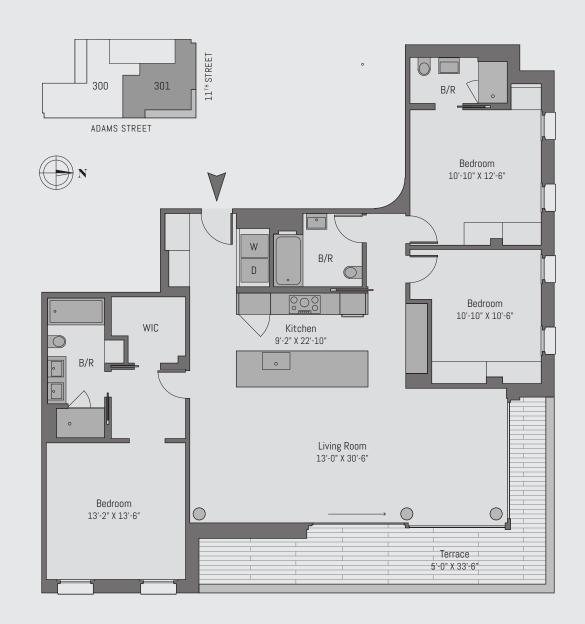

## Residence 301

3rd Floor

3 Bedroom

3 Bathroom

Total Interior: 1,725 sq ft Total Exterior: 180 sq ft