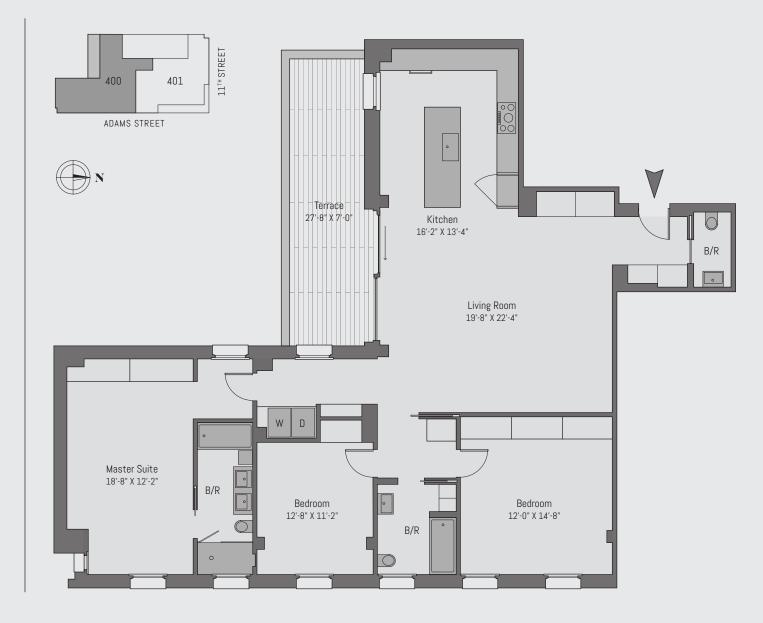

## **Residence 400**

4th Floor

3 Bedroom 2.5 Bathroom Total Interior: Total Exterior: 200 sq ft