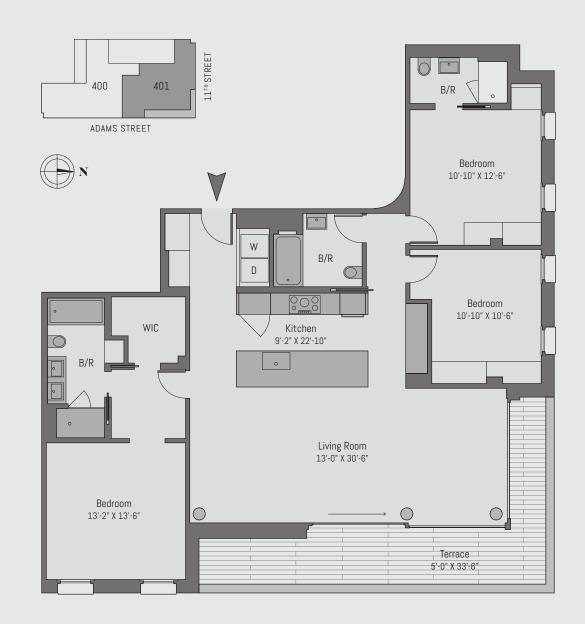

## Residence 401

4th Floor

3 Bedroom

3 Bathroom

Total Interior: 1,725 sq ft Total Exterior: 180 sq ft

## Residence Features

Private Indoor Parking

Large Private Terraces

High Ceilings

Filtered Fresh Air

Triple glazed Windows with superior thermal insulation +

sound isolation

High Design Boutique Lobby

Hardwood White Oak Engineered Wide Plank Flooring

Miele Appliance Suite

Recessed LED lighting throughout

Full-sized Whirlpool Washers and Dryers

Bike Storage