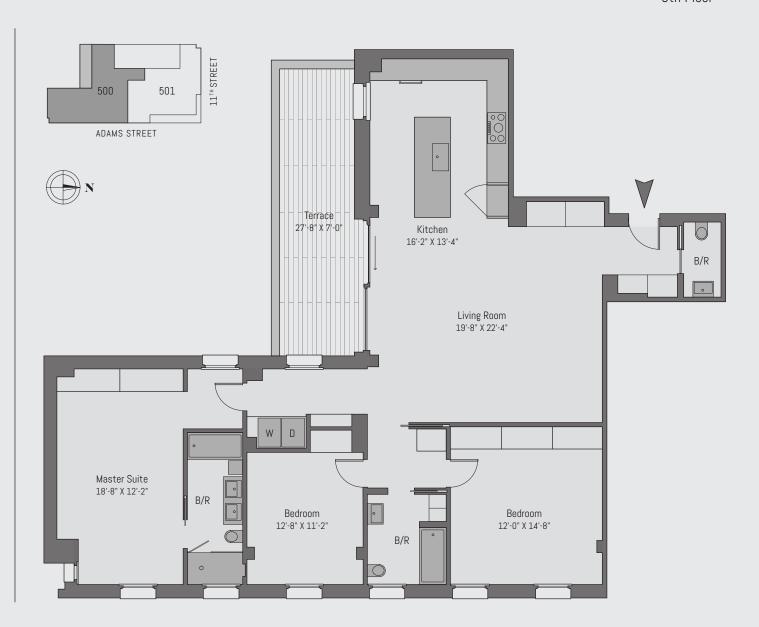

## Residence 500

5th Floor

3 Bedroom 2.5 Bathroom

Total Interior: 1,945 sq ft Total Exterior: 200 sq ft