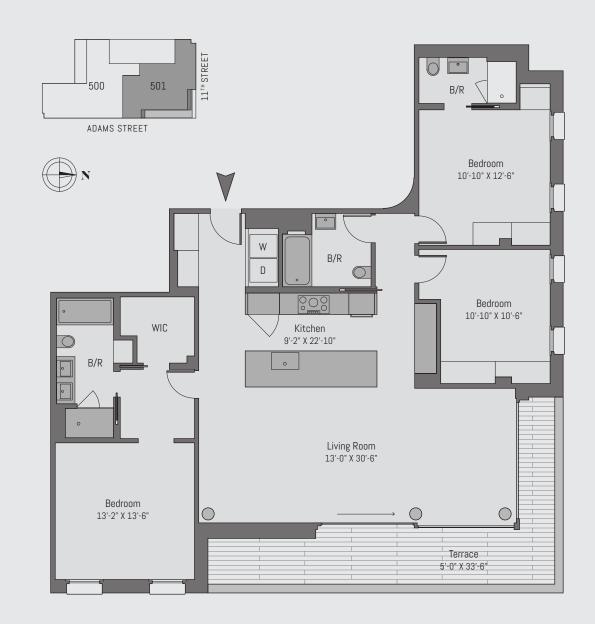

## Residence 501

5th Floor

3 Bedroom

3 Bathroom

Total Interior: 1,725 sq ft Total Exterior: 180 sq ft